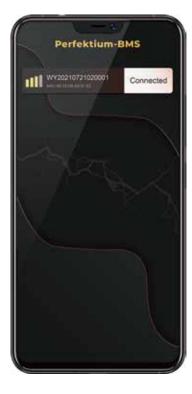

#### 1.2 Connect

You can find a list of available batteries on the display page. Each battery has its corresponding serial number. You can choose your battery.

When you need to open the bluetooth connection, please click the bluetooth button "Connected" to open the bluetooth APP, it will connect the battery.