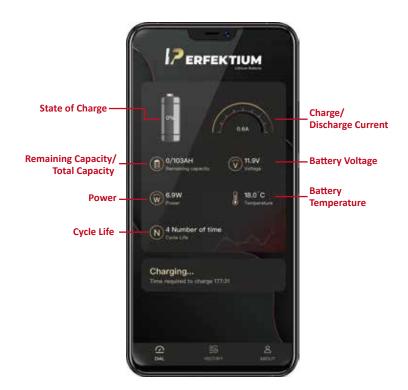

#### 2. Monitoring

Real-time display of parameter values such as Remaining capacity, Voltage, Temperature, Power, Cycle Life, etc. In the form of instrument panels and numbers.

When your Bluetooth is connected to the battery, it will automatically jump to the page.