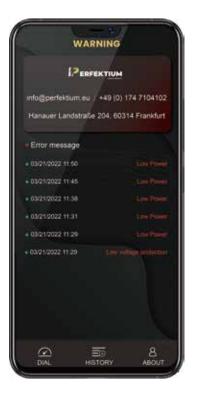

### **3. Display of history**

This page records the historical data of the battery, which is convenient for users to observe and analyze.