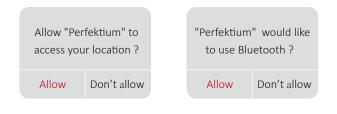

Please open PERFEKTIUM APP and click "Allow" when the APP asks for the location, and Bluetooth permission.

WARMLY WARNING: The battery is connected via the PERFEKTIUM App, not directly via the smartphone's Bluetooth.