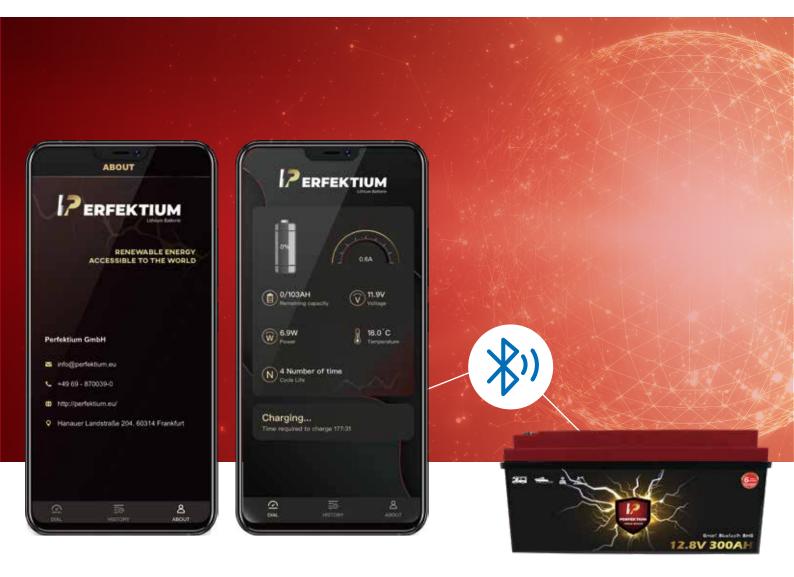

## 1. Download and Connect 1.1 Download

Please download the Bluetooth APP "PERFEKTIUM" from the Apple Store or Google Play, or scan the following QR code to download it.

#### 1.2 Connect

You can find a list of available batteries on the display page. Each battery has its corresponding serial number. You can choose your battery.

When you need to open the bluetooth connection, please click the bluetooth button "Connected" to open the bluetooth APP, it will connect the battery.

Please open PERFEKTIUM APP and click "Allow" when the APP asks for the location, and Bluetooth permission.

WARMLY WARNING: The battery is connected via the PERFEKTIUM App, not directly via the smartphone's Bluetooth.

#### 2. Monitoring

Real-time display of parameter values such as Remaining capacity, Voltage, Temperature, Power, Cycle Life, etc. In the form of instrument panels and numbers.

When your Bluetooth is connected to the battery, it will automatically jump to the page.

### **3. Display of history**

This page records the historical data of the battery, which is convenient for users to observe and analyze.

#### 4. Display of user

The information on this page is used to allow users to contact our staff through the contact information on this page if they are confused about the operation.