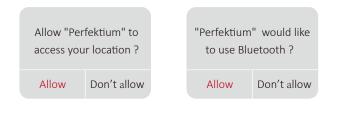

#### **1.2 Connect**

You can find a list of available batteries on the display page. Each battery has its corresponding serial number. You can choose your battery.

When you need to open the bluetooth connection, please click the bluetooth button "Connected" to open the bluetooth APP, it will connect the battery. Please open PERFEKTIUM APP and click "Allow" when the APP asks for the location, and Bluetooth permission.