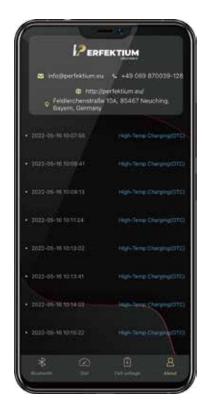

### 4. Display of history

This page records the historical data of the battery, which is convenient for users to observe and analyze.