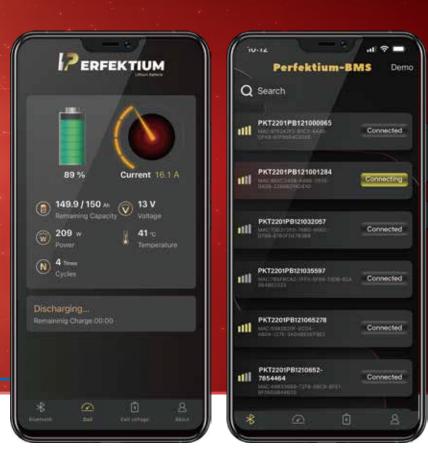

#### **1.2 Connect**

You can find a list of available batteries on the display page. Each battery has its corresponding serial number. You can choose your battery.

When you need to open the bluetooth connection, please click the bluetooth button "Connected" to open the bluetooth APP, it will connect the battery. Please open PERFEKTIUM APP and click "Allow" when the APP asks for the location, and Bluetooth permission.

WARMLY WARNING: The battery is connected via the PERFEKTIUM App, not directly via the smartphone's Bluetooth.