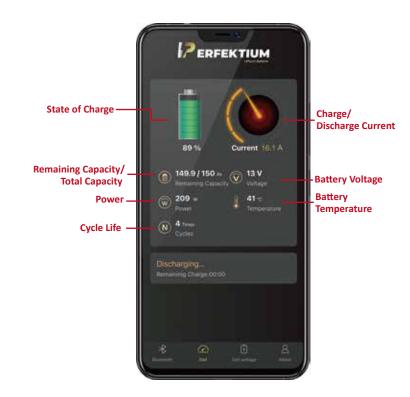

#### 2. Monitoring

Real-time display of parameter values such as Remaining capacity, Voltage, Temperature, Power, Cycle Life, etc. In the form of instrument panels and numbers.

When your Bluetooth is connected to the battery, it will automatically jump to the page.