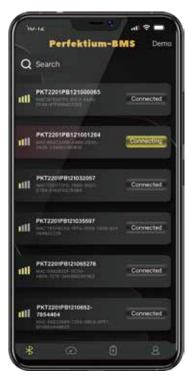

#### **1.2 Connect**

You can find a list of available batteries on the display page. Each battery has its corresponding serial number. You can choose your battery.

When you need to open the bluetooth connection, please click the bluetooth button "Connected" to open the bluetooth APP, it will connect the battery. Please open PERFEKTIUM APP and click "Allow" when the APP asks for the location, and Bluetooth permission.

WARMLY WARNING: The battery is connected via the PERFEKTIUM App, not directly via the smartphone's Bluetooth.