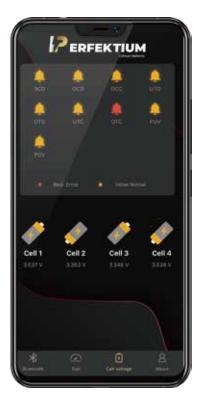

#### 3. Display of cell

The content of this page can monitor the voltage value of each battery and reflect the status of the battery in real time:

#### Short Circuit(SCD)

Over Current Discharging(OCD) Over Current Charging(OCC) Low-Temp Discharging(UTD) High-Temp Discharging(OTD) Low-Temp Charging(UTC) High-Temp Charging(OTC) Pack undervoltage(PUV) Pack overvoltage(POV) Cell undervoltage(COV)

When the red light is on, it means there is an abnormality; when the yellow light is on, it means that your battery is running normally.